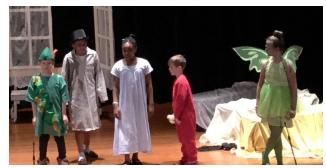

# School 25 Newsletter - continued

<u>Play</u> This year School 25 and Durand Eastman school presented the play Peter Pan

<u>Concert</u>
All of the students looked so nice and sounded great!