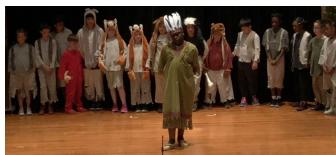

# School 25 Newsletter - continued

<u>Play</u> This year School 25 and Durand Eastman school presented the play Peter Pan

<u>Concert</u>
All of the students looked so nice and sounded great!