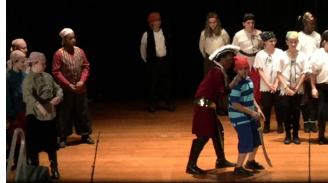

# School 25 Newsletter - continued

<u>Play</u> This year School 25 and Durand Eastman school presented the play Peter Pan

<u>Concert</u>
All of the students looked so nice and sounded great!