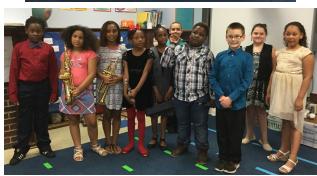

# School 25 Newsletter - continued

<u>Play</u> This year School 25 and Durand Eastman school presented the play Peter Pan

<u>Concert</u>
All of the students looked so nice and sounded great!