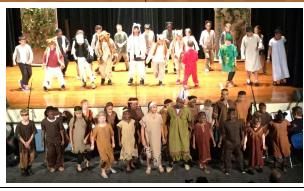

# School 25 Newsletter - continued

<u>Play</u> This year School 25 and Durand Eastman school presented the play Peter Pan

<u>Concert</u>
All of the students looked so nice and sounded great!